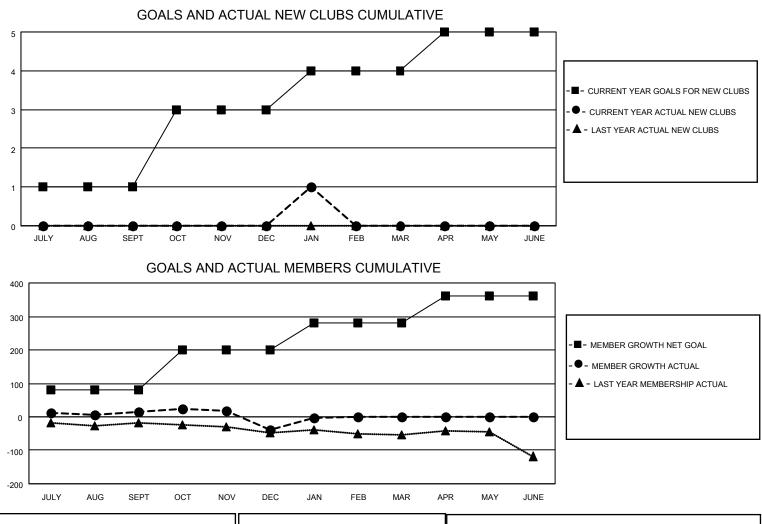

## LOCATION FLORIDA

District 35 I

Results as of: 1/31/2022

| Clubs                 |               |           |               | Members               |                        |                         |                                                    |
|-----------------------|---------------|-----------|---------------|-----------------------|------------------------|-------------------------|----------------------------------------------------|
| RESULTS FOR 2021-2022 |               |           |               | RESULTS FOR 2021-2022 |                        |                         |                                                    |
| QUARTER               | NEW CLUB GOAL | NEW CLUBS | DROPPED CLUBS | QUARTER               | BER GROWTH NET<br>GOAL | MEMBER GROWTH<br>ACTUAL | DROPPED<br>MEMBERS ACTUAL<br>(including transfers) |
| JULY/AUG/SEPT         | 1             | 0         | 0             | JULY/AUG/SEPT         | 80                     | 56                      | 33                                                 |
| OCT/NOV/DEC           | 2             | 0         | 2             | OCT/NOV/DEC           | 120                    | 47                      | 90                                                 |
| JAN/FEB/MAR           | 1             | 1         | 1             | JAN/FEB/MAR           | 80                     | 57                      | 17                                                 |
| APR/MAY/JUNE          | 1             | 0         | 0             | APR/MAY/JUNE          | 80                     | 0                       | 0                                                  |